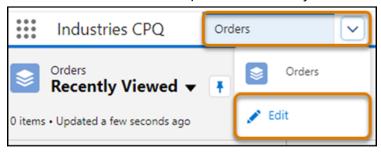

- a. Click the **navigation tab menu**. At present it has only the Orders workspace for selection.
- b. Click Edit to edit the navigation tab menu.

3. Add the required workspaces to the navigation tab menu.